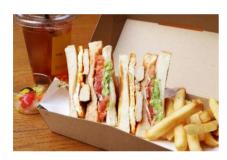

## クラブサンドウィッチ フレンチフライ添*え*

1,111 (1,200)

→ 1,000 (1,080)

Club sandwich with French fries

ホテル開業当初からのレシピで作る人気のメニュー。チキン、卵、ベーコン、野菜とこんがり焼いたトーストとのバランスが特長的なサンドウィッチです。

博多和牛パテのチーズバーガー 1,111 (1,200) フレンチフライ添え → 1,000 (1,080)