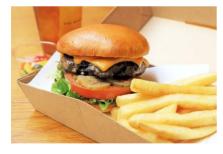

## クラブサンドウィッチ フレンチフライ添*え*

1,111 (1,200)

→ 1,000 (1,080)

Club sandwich with French fries

ホテル開業当初からのレシピで作る人気のメニュー。チキン、卵、ベーコン、野菜とこんがり焼いたトーストとのバランスが特長的なサンドウィッチです。

博多和牛パテのチーズバーガー 1,111 (1,200) フレンチフライ添え → 1,000 (1,080)

Hakata Wagyu beef cheeseburger with French fries

グリルした博多和牛 100%の上質なパテととろけるチェダーチーズとの相性が絶妙な旨味あふれるチーズバーガーです。