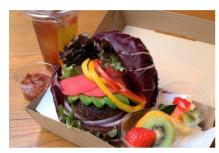

## < 期間限定特別価格 >

10 種の九州産野菜の 1,296 (1,400) ヴィーガンバーガー (限定 10 食) → **1.166 (1,260)** 

Bun-less vegan sandwich with Kyushu vegetables, soy bean patty バンズの代わりに葉野菜で大豆ミートパテをサンドした動物性食品不使用バーガー。野菜たっぷりのヘルシーな一品です。